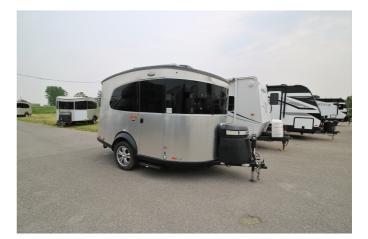

## 2019 AIRSTREAM AIRSTREAM BASECAMP 16

## SPECIFICATIONS

| Year                | 2019           |
|---------------------|----------------|
| Manufacturer        | AIRSTREAM      |
| Brand               | AIRSTREAM      |
| Model               | BASECAMP 16    |
| Туре                | Travel Trailer |
| Status              | PreOwned       |
| Stock #             | 7312P          |
| Financing Available | ✓              |
| Warranty Available  | ✓              |
| Suspension          | N/A            |
| Leveling            | N/A            |
| Exterior Length     | 16.0 ft.       |
| Dry Weight          | N/A lbs.       |
| Sleeping Capacity   | 2 person(s)    |
| Interior Colour     | GLACIER LAKE   |
| Exterior Colour     | ALUMINUM       |
| Slideouts           | N/A            |
|                     |                |