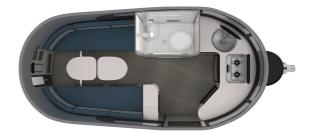

## 2019 AIRSTREAM AIRSTREAM BASECAMP 16

## SPECIFICATIONS

| Year                | 2019           |
|---------------------|----------------|
| Manufacturer        | AIRSTREAM      |
| Brand               | AIRSTREAM      |
| Model               | BASECAMP 16    |
| Туре                | Travel Trailer |
| Status              | PreOwned       |
| Stock #             | 7312P          |
| Financing Available | ✓              |
| Warranty Available  | ✓              |
| Suspension          | N/A            |
| Leveling            | N/A            |
| Exterior Length     | 16.0 ft.       |
| Dry Weight          | N/A lbs.       |
| Sleeping Capacity   | 2 person(s)    |
| Interior Colour     | GLACIER LAKE   |
| Exterior Colour     | ALUMINUM       |
| Slideouts           | N/A            |
|                     |                |