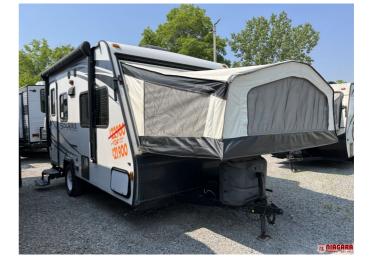

ekly

# **SPECIAL UNIT**

## 2015 PALOMINO SOLAIRE 147X

### SPECIFICATIONS

| Year                | 2015        |
|---------------------|-------------|
| Manufacturer        | PALOMINO    |
| Brand               | SOLAIRE     |
| Model               | 147X        |
| Туре                | Hybrid      |
| Status              | PreOwned    |
| Stock #             | UX6527      |
| Financing Available | ✓           |
| Warranty Available  | ✓           |
| Suspension          | N/A         |
| Leveling            | N/A         |
| Exterior Length     | 14.0 ft.    |
| Dry Weight          | 3009 lbs.   |
| Sleeping Capacity   | 8 person(s) |
| Interior Colour     | N/A         |
| Exterior Colour     | N/A         |
| Slideouts           | N/A         |
|                     |             |





**Disclaimer:** Product information, pricing and photos are as accurate as possible and are subject to change without notice.

## SELLING FEATURES

90 Day NT Warranty available for this unit.

## **OPTIONS & EQUIPMENT**

INCLUDES:

- Pre-delivery Inspection
- 10' Sewer Hose with adapter
- Deep Cycle RV Battery
  Propane Tank(s)
- Electrical Adapter
- 25' Water Hose
- RVIA/QAI/Canadian Standard

Niagara Trailers proudly sells a large variety of New and Pre-owned tent trailers hybrid trailers travel trailers fifth wheels and destination park model units. Our brands consist of:

KZ RV (Sportsmen Sportsmen Classic Escape Connect Connect SE Sportster Durango Durango Gold Durango Half ton Venom Venom V)

Venture RV (Sporttrek Sporttrek Touring Stratus Sonic)

StarCraft (Autumn Ridge outfitte