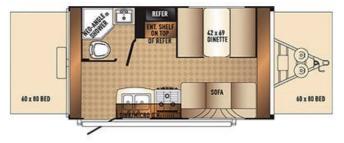

## 2015 PALOMINO SOLAIRE 147X

### SPECIFICATIONS

| Year                | 2015        |
|---------------------|-------------|
| Manufacturer        | PALOMINO    |
| Brand               | SOLAIRE     |
| Model               | 147X        |
| Туре                | Hybrid      |
| Status              | PreOwned    |
| Stock #             | UX6527      |
| Financing Available | ✓           |
| Warranty Available  | ✓           |
| Suspension          | N/A         |
| Leveling            | N/A         |
| Exterior Length     | 14.0 ft.    |
| Dry Weight          | 3009 lbs.   |
| Sleeping Capacity   | 8 person(s) |
| Interior Colour     | N/A         |
| Exterior Colour     | N/A         |
| Slideouts           | N/A         |
|                     |             |