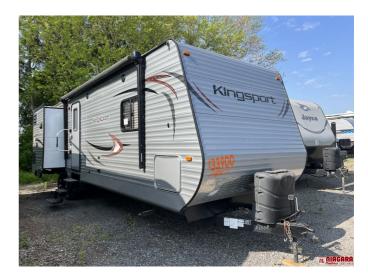

# 2013 GULFSTREAM KINGSPORT 32TBHT

### **SPECIFICATIONS**

**SPECIAL UNIT** 

| Year                | 2013           |
|---------------------|----------------|
| Manufacturer        | GULFSTREAM     |
| Brand               | KINGSPORT      |
| Model               | 32TBHT         |
| Туре                | Travel Trailer |
| Status              | PreOwned       |
| Stock #             | UX6509         |
| Financing Available | ✓              |
| Warranty Available  | ✓              |
| Suspension          | N/A            |
| Leveling            | N/A            |
| Exterior Length     | 32.0 ft.       |
| Dry Weight          | 9019 lbs.      |
| Sleeping Capacity   | 9 person(s)    |
| Interior Colour     | N/A            |
| Exterior Colour     | N/A            |
| Slideouts           | 3              |
|                     |                |