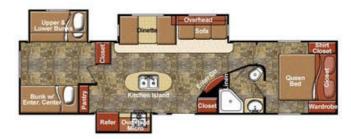

# 2013 GULFSTREAM KINGSPORT 32TBHT

### **SPECIFICATIONS**

**SPECIAL UNIT** 

| Year                | 2013           |
|---------------------|----------------|
| Manufacturer        | GULFSTREAM     |
| Brand               | KINGSPORT      |
| Model               | 32TBHT         |
| Туре                | Travel Trailer |
| Status              | PreOwned       |
| Stock #             | UX6509         |
| Financing Available | ✓              |
| Warranty Available  | ✓              |
| Suspension          | N/A            |
| Leveling            | N/A            |
| Exterior Length     | 32.0 ft.       |
| Dry Weight          | 9019 lbs.      |
| Sleeping Capacity   | 9 person(s)    |
| Interior Colour     | N/A            |
| Exterior Colour     | N/A            |
| Slideouts           | 3              |
|                     |                |