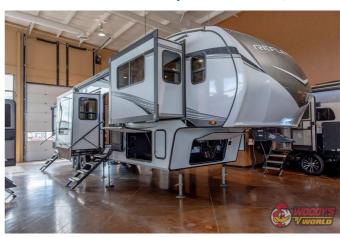

## **SPECIFICATIONS**

| Year                | 2024         |
|---------------------|--------------|
| Manufacturer        | GRAND DESIGN |
| Brand               | REFLECTION   |
| Model               | 370FLS       |
| Туре                | Fifth Wheel  |
| Status              | New          |
| Stock #             | 48309        |
| Financing Available | <b>✓</b>     |
| Warranty Available  | Manufacturer |
| Suspension          | N/A          |
| Leveling            | N/A          |
| Exterior Length     | 41.5 ft.     |
| Dry Weight          | 11884 lbs.   |
| Sleeping Capacity   | 8 person(s)  |
| Interior Colour     | N/A          |
| Exterior Colour     | Fiberglass   |
| Slideouts           | 4            |
|                     |              |

### **SELLING FEATURES**

Specifications and Features:

- Length (ft): 41'6"
- Dry Weight (lbs): 11884
- Hitch Weight (lbs): 2312
- Number Of Fresh Water Holding Tanks: 1
- Total Fresh Water Tank Capacity (gal): 74
- Number Of Gray Water Holding Tanks: 1
- Total Gray Water Tank Capacity (gal): 87
- Number Of Black Wate...