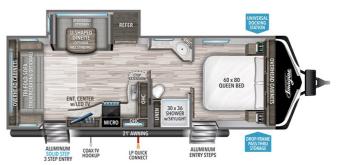

## SPECIFICATIONS Year

| Year                | 2024           |
|---------------------|----------------|
| Manufacturer        | GRAND DESIGN   |
| Brand               | IMAGINE        |
| Model               | 2500RL         |
| Туре                | Travel Trailer |
| Status              | New            |
| Stock #             | 48292          |
| Financing Available | ✓              |
| Warranty Available  | Manufacturer   |
| Suspension          | N/A            |
| Leveling            | N/A            |
| Exterior Length     | 29.8 ft.       |
| Dry Weight          | 5857 lbs.      |
| Sleeping Capacity   | 6 person(s)    |
| Interior Colour     | HEARTHSTONE    |
| Exterior Colour     | Fiberglass     |
| Slideouts           | 1              |
|                     |                |

#### Specifications and Features:

- Length (ft): 29'10"
- Height (ft): 11'2"
- Interior Height (ft): 6'9"Dry Weight (lbs): 5857
- Payload Capacity (lbs): 1993
- Hitch Weight (lbs): 581
- Number Of Fresh Water Holding Tanks: 1
- Total Fresh Water Tank Capacity (gal): 52
- Number Of Gray Water Ho...