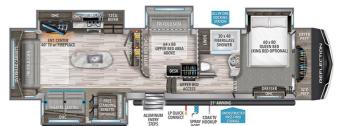

#### SELLING FEATURES

Specifications and Features:

- Length (ft): 41'0"
- Height (ft): 12'8"
- Dry Weight (lbs): 12554
- Payload Capacity (lbs): 2441
- Hitch Weight (lbs): 2453
- Number Of Fresh Water Holding Tanks: 1
- Total Fresh Water Tank Capacity (gal): 74
- Number Of Gray Water Holding Tanks: 1 • Total Gray ...

## **OPTIONS & EQUIPMENT**

- RVIA SEAL
- DUAL PANE WINDOWS
- PEACE OF MIND PKG
- ULTIMATE POWER PKG ARCTIC 4-SEASON PROTECTION PKG •
- 2ND AWNING
- GOODYEAR TIRES
- 16 CU FT 12V REFRIGERATOR
- SOLAR PKG
- SAFERIDE RV ROADSIDE ASSISTANCE
- 370W SOLAR PANEL UPGRADE
- CURT AXLES W/ABS
- RIVER ROCK DECOR WOODYS DISCOUNT
- FREE STANDING TABLE & CHAIRS W/STORAGE OTTOMAN
- KING BED UIPGRADE