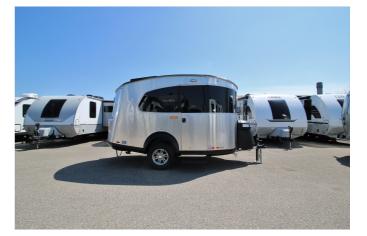

## 2023 AIRSTREAM AIRSTREAM BASECAMP 16

## SPECIFICATIONS

| Year                | 2023           |
|---------------------|----------------|
| Manufacturer        | AIRSTREAM      |
| Brand               | AIRSTREAM      |
| Model               | BASECAMP 16    |
| Туре                | Travel Trailer |
| Status              | New            |
| Stock #             | 7059           |
| Financing Available | ✓              |
| Warranty Available  | ✓              |
| Suspension          | N/A            |
| Leveling            | N/A            |
| Exterior Length     | 16.0 ft.       |
| Dry Weight          | N/A lbs.       |
| Sleeping Capacity   | 2 person(s)    |
| Interior Colour     | GLACIER LAKE   |
| Exterior Colour     | ALUMINUM       |
|                     |                |