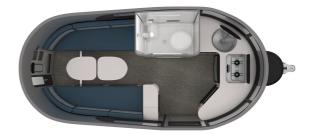

## 2023 AIRSTREAM AIRSTREAM BASECAMP 16

## SPECIFICATIONS

| Year                | 2023           |
|---------------------|----------------|
| Manufacturer        | AIRSTREAM      |
| Brand               | AIRSTREAM      |
| Model               | BASECAMP 16    |
| Туре                | Travel Trailer |
| Status              | New            |
| Stock #             | 7059           |
| Financing Available | ✓              |
| Warranty Available  | ✓              |
| Suspension          | N/A            |
| Leveling            | N/A            |
| Exterior Length     | 16.0 ft.       |
| Dry Weight          | N/A lbs.       |
| Sleeping Capacity   | 2 person(s)    |
| Interior Colour     | GLACIER LAKE   |
| Exterior Colour     | ALUMINUM       |
|                     |                |