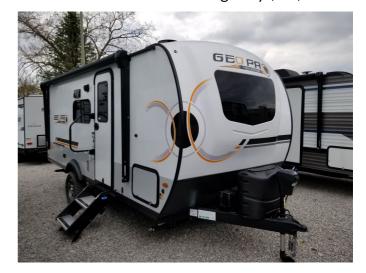

# 2023 ROCKWOOD Geo Pro 20BHS

| Year                | 2023           |  |  |
|---------------------|----------------|--|--|
| Manufacturer        | ROCKWOOD       |  |  |
| Brand               | Geo Pro        |  |  |
| Model               | 20BHS          |  |  |
| Туре                | Travel Trailer |  |  |
| Status              | New            |  |  |
| Stock #             | ZN4641         |  |  |
| Financing Available | ×              |  |  |
| Warranty Available  | ×              |  |  |
| Suspension          | N/A            |  |  |
| Leveling            | N/A            |  |  |
| Exterior Length     | 21.0 ft.       |  |  |
| Dry Weight          | 3509 lbs.      |  |  |
| Sleeping Capacity   | 6 person(s)    |  |  |
| Interior Colour     | N/A            |  |  |
| Exterior Colour     | Fibreglass     |  |  |
|                     |                |  |  |
| Slideouts           | 1              |  |  |

## **SELLING FEATURES**

Great Little Bunk Unit!!

Solar Panel !! Queen Bed !!

Outdoor Griddle!!