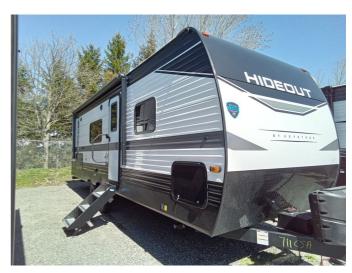

### 2025 KEYSTONE HIDEOUT 25BHS

### **SPECIFICATIONS**

| Year                                         | 2025                            |
|----------------------------------------------|---------------------------------|
| Manufacturer                                 | KEYSTONE                        |
| Brand                                        | HIDEOUT                         |
| Model                                        | 25BHS                           |
| Туре                                         | Travel Trailer                  |
| Status                                       | New                             |
| Stock #                                      | N/A                             |
| Financing Available                          | ✓                               |
| Suspension                                   | N/A                             |
| Leveling                                     | N/A                             |
| Exterior Length                              | 0000                            |
| Exterior Length                              | 29.9 ft.                        |
| Dry Weight                                   | 29.9 ft.<br>6430 lbs.           |
|                                              |                                 |
| Dry Weight                                   | 6430 lbs.                       |
| Dry Weight Sleeping Capacity                 | 6430 lbs.<br>9 person(s)        |
| Dry Weight Sleeping Capacity Interior Colour | 6430 lbs.<br>9 person(s)<br>N/A |