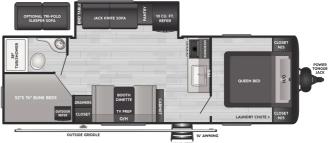

### 2025 KEYSTONE HIDEOUT 25BHS

### **SPECIFICATIONS**

| Year                                         | 2025                            |
|----------------------------------------------|---------------------------------|
| Manufacturer                                 | KEYSTONE                        |
| Brand                                        | HIDEOUT                         |
| Model                                        | 25BHS                           |
| Туре                                         | Travel Trailer                  |
| Status                                       | New                             |
| Stock #                                      | N/A                             |
| Financing Available                          | ✓                               |
| Suspension                                   | N/A                             |
| Leveling                                     | N/A                             |
| Exterior Length                              | 0000                            |
| Exterior Length                              | 29.9 ft.                        |
| Dry Weight                                   | 29.9 ft.<br>6430 lbs.           |
|                                              |                                 |
| Dry Weight                                   | 6430 lbs.                       |
| Dry Weight Sleeping Capacity                 | 6430 lbs.<br>9 person(s)        |
| Dry Weight Sleeping Capacity Interior Colour | 6430 lbs.<br>9 person(s)<br>N/A |