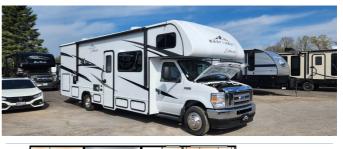

## 2023 FOREST RIVER EAST TO WEST ENTRADA 3100FB

#### SPECIFICATIONS

| Year                | 2023                 |
|---------------------|----------------------|
| Manufacturer        | FOREST RIVER         |
| Brand               | EAST TO WEST ENTRADA |
| Model               | 3100FB               |
| Туре                | Motorhome            |
| Class               | С                    |
| Fuel Type           | Gas                  |
| Status              | New                  |
| Stock #             | 11018                |
| Financing Available | ✓                    |
| Warranty Available  | ✓                    |
| Odometer            | 879 kms.             |
| VIN                 | 1FDXE4FN4PDD32726    |
| Chassis             | N/A                  |
| Engine              | N/A                  |
| Transmission        | AUTO                 |
| Suspension          | Springs              |
| Leveling            | N/A                  |
| Exterior Length     | 32.6 ft.             |
| Dry Weight          | 14500 lbs.           |
| Sleeping Capacity   | 10 person(s)         |
| Interior Colour     | GRANITE PEAK         |
| Exterior Colour     | WHITE                |
| Slideouts           | 1                    |
|                     |                      |

#### SELLING FEATURES

Luxury and Power For Your Ultimate Adventures! Great Canadian RV is proud to now offer EAST TO WEST Entrada C CLass Motorhomes! Bring the whole family out in this BRAND NEW 2023 ENTRADA 3100FB featuring such options as a 60'x80' KING overcab BUNK; 60'x74' Queen Bedroom with TONS OF Storage; PLUS ...