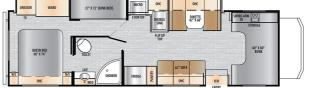

#### SELLING FEATURES

Luxury and Power For Your Ultimate Adventures! Great Canadian RV is proud to now offer EAST TO WEST Entrada C CLass Motorhomes! Bring the whole family out in this BRAND NEW 2023 ENTRADA 3100FB featuring such options as a 60'x80' KING overcab BUNK; 60'x74' Queen Bedroom with TONS OF Storage; PLUS ...