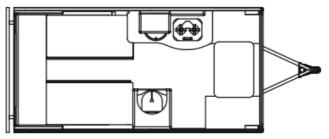

## 2024 SAFARI CONDO ALTO R1713

## SPECIFICATIONS

| Year                   | 2024                                        |
|------------------------|---------------------------------------------|
| Manufacturer           | SAFARI CONDO                                |
| Brand                  | ALTO                                        |
| Model                  | R1713                                       |
| Туре                   | Travel Trailer                              |
| Status                 | New                                         |
| Stock #                | 6957                                        |
| Financing<br>Available | ✓                                           |
| Warranty<br>Available  | ✓                                           |
| Suspension             | N/A                                         |
| Leveling               | N/A                                         |
| Exterior Length        | 17.0 ft.                                    |
| Dry Weight             | N/A lbs.                                    |
| Sleeping<br>Capacity   | 3 person(s)                                 |
| Interior Colour        | DANISH MAPLE/ WHITE DROPS/ NATURAL<br>BEIGE |
| Exterior Colour        | SILVER                                      |
| Slideouts              | N/A                                         |