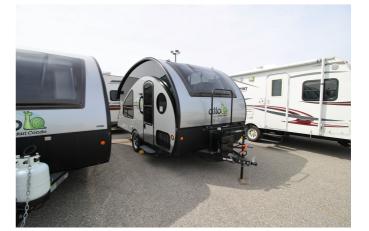

## 2024 SAFARI CONDO ALTO R1713

## SPECIFICATIONS

| Year                   | 2024                                        |
|------------------------|---------------------------------------------|
| Manufacturer           | SAFARI CONDO                                |
| Brand                  | ALTO                                        |
| Model                  | R1713                                       |
| Туре                   | Travel Trailer                              |
| Status                 | New                                         |
| Stock #                | 6957                                        |
| Financing<br>Available | ✓                                           |
| Warranty<br>Available  | ✓                                           |
| Suspension             | N/A                                         |
| Leveling               | N/A                                         |
| Exterior Length        | 17.0 ft.                                    |
| Dry Weight             | N/A lbs.                                    |
| Sleeping<br>Capacity   | 3 person(s)                                 |
| Interior Colour        | DANISH MAPLE/ WHITE DROPS/ NATURAL<br>BEIGE |
| Exterior Colour        | SILVER                                      |
| Slideouts              | N/A                                         |