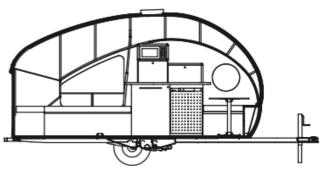

## 2024 SAFARI CONDO ALTO R1713

## SPECIFICATIONS

| Year                   | 2024                                        |
|------------------------|---------------------------------------------|
| Manufacturer           | SAFARI CONDO                                |
| Brand                  | ALTO                                        |
| Model                  | R1713                                       |
| Туре                   | Travel Trailer                              |
| Status                 | New                                         |
| Stock #                | 6957                                        |
| Financing<br>Available | ✓                                           |
| Warranty<br>Available  | ✓                                           |
| Suspension             | N/A                                         |
| Leveling               | N/A                                         |
| Exterior Length        | 17.0 ft.                                    |
| Dry Weight             | N/A lbs.                                    |
| Sleeping<br>Capacity   | 3 person(s)                                 |
| Interior Colour        | DANISH MAPLE/ WHITE DROPS/ NATURAL<br>BEIGE |
| Exterior Colour        | SILVER                                      |
| Slideouts              | N/A                                         |