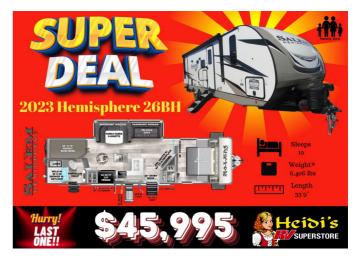

# **SPECIAL UNIT**

\$45,995.00

Originally \$55,995

# 2023 FOREST RIVER SALEM HEMISPHERE 26BH HL (DBL/DBL BUNKS,OUTSIDE KITCHEN)

#### **SPECIFICATIONS**

| Year                 | 2023                                                  |
|----------------------|-------------------------------------------------------|
| Manufacturer         | FOREST RIVER                                          |
| Brand                | SALEM                                                 |
| Model                | HEMISPHERE 26BH HL (DBL/DBL<br>BUNKS,OUTSIDE KITCHEN) |
| Туре                 | Travel Trailer                                        |
| Status               | New                                                   |
| Stock #              | 5959                                                  |
| Sleeping<br>Capacity | 10 person(s)                                          |