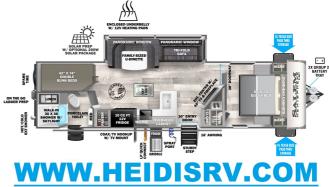

### **SELLING FEATURES**

This Salem Hemisphere Hyper-Lyte travel trailer has it all: **two entry doors**, a private bedroom for you, **double-size bunks** for the kids, plus a large slide out for more interior space! After you've explored for the day, come back to this unit to prepare dinner on the three-burner range or in the m...

## **OPTIONS & EQUIPMENT**

- model length: 26'
- overall length (from bumper-to-hitch): 33'9"
- UPGRADE OPTIONS PACKAGE
- VIP PACKAGI
- 200 WATT ROOF MOUNTED SOLAR PACKAGE (200W PANEL / 30 AMP CHARGE CONTROLLER / 12V BATTERY)
- 3/4 2-TONE PAINTED FIBERGLASS FRONT CAP
- Z240 CANADIAN EDITION
- \*\* disclaimer: all 360 tours and video on our website is a stock video from Forest River's website and maybe different than our stock unit \*\*