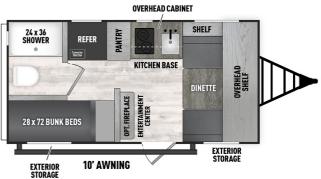

# SPECIFICATIONS

| Year                | 2023           |
|---------------------|----------------|
| Manufacturer        | COACHMEN       |
| Brand               | CLIPPER        |
| Model               | 15CBH          |
| Туре                | Travel Trailer |
| Status              | New            |
| Stock #             | 8405           |
| Financing Available | ✓              |
| Warranty Available  | ✓              |
| Suspension          | N/A            |
| Leveling            | N/A            |
| Exterior Length     | 15.0 ft.       |
| Dry Weight          | 2540 lbs.      |
| Sleeping Capacity   | 4 person(s)    |
| Interior Colour     | N/A            |
| Exterior Colour     | N/A            |
| Slideouts           | N/A            |
|                     |                |





**Disclaimer:** Product information, pricing and photos are as accurate as possible and are subject to change without notice.

## SELLING FEATURES

Out with the old and in with the NEW! Clipper travel trailers invites you to #CampEasy by getting out of that old tent and into a new travel trailer.

Winner of the Coachmen Quality Award in Q4 2021 and Q1 2023, we invite you to explore the NEW Clipper travel trailer product line. Once hailed a...

Powered by focusRV