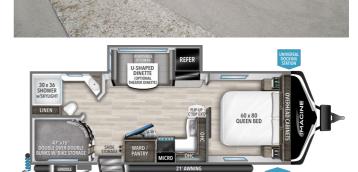

## **SPECIFICATIONS**

| Year                | 2023           |
|---------------------|----------------|
| Manufacturer        | GRAND DESIGN   |
| Brand               | IMAGINE        |
| Model               | 2400BH         |
| Туре                | Travel Trailer |
| Status              | New            |
| Stock #             | 7148           |
| Financing Available | ✔              |
| Warranty Available  | ✔              |
| Suspension          | N/A            |
| Leveling            | N/A            |
| Exterior Length     | 28.0 ft.       |
| Dry Weight          | N/A lbs.       |
| Sleeping Capacity   | 8 person(s)    |
| Interior Colour     | HEARTSTONE     |
| Exterior Colour     | N/A            |
| Slideouts           | 1              |
|                     |                |