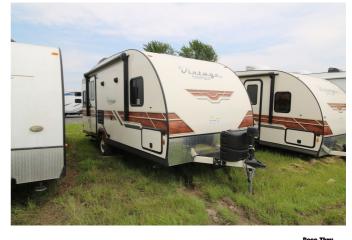

## 2023 GULFSTREAM VINTAGE CRUISER 19ERD

## **SPECIFICATIONS**

| Year                | 2023            |
|---------------------|-----------------|
| Manufacturer        | GULFSTREAM      |
| Brand               | VINTAGE CRUISER |
| Model               | 19ERD           |
| Туре                | Travel Trailer  |
| Status              | New             |
| Stock #             | 7018            |
| Financing Available | ✓               |
| Warranty Available  | ✓               |
| Suspension          | N/A             |
| Leveling            | N/A             |
| Exterior Length     | 19.0 ft.        |
| Dry Weight          | N/A Ibs.        |
| Sleeping Capacity   | 4 person(s)     |
| Interior Colour     | CRIMSON/WOODY   |
| Exterior Colour     | WOODY WAGON     |
| Slideouts           | N/A             |
|                     |                 |