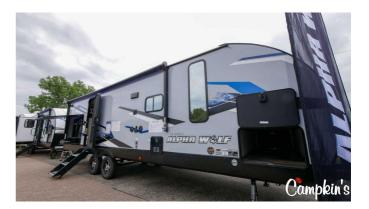

# 2023 FOREST RIVER CHEROKEE ALPHA WOLF 26RB

## SELLING FEATURES

Check out the Alpha Wolf 26RB, a perfect travel trailer for the two of you that want to get out and spend the RV season exploring. Some interior appointments include, abundant interior storage capacity, spacious rear bathroom with additional linen cabinet, over-sized u-dinette seating to enjoy a ...