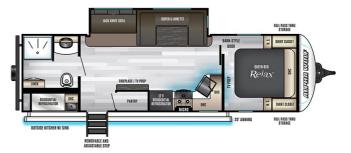

# 2023 FOREST RIVER CHEROKEE ALPHA WOLF 26RB

## SELLING FEATURES

Check out the Alpha Wolf 26RB, a perfect travel trailer for the two of you that want to get out and spend the RV season exploring. Some interior appointments include, abundant interior storage capacity, spacious rear bathroom with additional linen cabinet, over-sized u-dinette seating to enjoy a ...