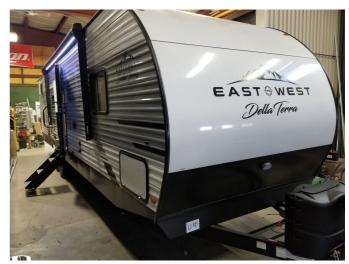

## 2023 EAST TO WEST DELLA TERRA 291BH

\$36,900.00

Originally <del>\$77,832.00</del>

## **SPECIFICATIONS**

| Manufacturer EAST TO WEST  Brand DELLA TERRA  Model 291BH  Type Travel Trailer  Status New  Stock # P9012745  Financing Available **  Warranty Available **  Suspension N/A |  |
|-----------------------------------------------------------------------------------------------------------------------------------------------------------------------------|--|
| Model 291BH  Type Travel Trailer  Status New  Stock # P9012745  Financing Available *  Warranty Available *                                                                 |  |
| Type Travel Trailer  Status New  Stock # P9012745  Financing Available   Warranty Available   **                                                                            |  |
| Status New Stock # P9012745 Financing Available  Warranty Available   *                                                                                                     |  |
| Stock # P9012745  Financing Available  Warranty Available   *                                                                                                               |  |
| Financing Available  Warranty Available  *                                                                                                                                  |  |
| Warranty Available                                                                                                                                                          |  |
| Wallanty Available                                                                                                                                                          |  |
| Suspension N/A                                                                                                                                                              |  |
|                                                                                                                                                                             |  |
| Leveling N/A                                                                                                                                                                |  |
| Exterior Length 37.8 ft.                                                                                                                                                    |  |
| Dry Weight 8290 lbs.                                                                                                                                                        |  |
| Sleeping Capacity 10 person(s)                                                                                                                                              |  |
| Interior Colour SILVER BIRCH                                                                                                                                                |  |
| Exterior Colour N/A                                                                                                                                                         |  |
| Slideouts 1                                                                                                                                                                 |  |