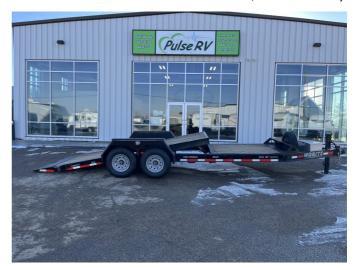

## 2022 MORITZ TILT EQUIPMENT TRAILER ELH GT 22' 14K GVWR

\$13,000.00

Originally <del>\$21,275.00</del> **\$117** Bi-Weekly

## **SELLING FEATURES**

If you're in need of a heavy equipment trailer that can handle your toughest jobs, the Moritz 22FT 14K Tilt Deck is the perfect choice. With its durable construction and impressive features, this trailer is built to withstand even the most demanding loads.

At 22 feet long, this trailer is spac...