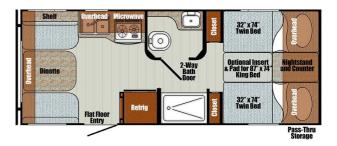

## 2023 GULFSTREAM VINTAGE CRUISER 19TWD

## SPECIFICATIONS

| Year                | 2023            |
|---------------------|-----------------|
| Manufacturer        | GULFSTREAM      |
| Brand               | VINTAGE CRUISER |
| Model               | 19TWD           |
| Туре                | Travel Trailer  |
| Status              | New             |
| Stock #             | 7107            |
| Financing Available | ✓               |
| Warranty Available  | ✓               |
| Suspension          | N/A             |
| Leveling            | N/A             |
| Exterior Length     | 19.0 ft.        |
| Dry Weight          | N/A lbs.        |
| Sleeping Capacity   | 4 person(s)     |
| Interior Colour     | CRIMSON/WOODY   |
| Exterior Colour     | WOODY WAGON     |
| Slideouts           | N/A             |
|                     |                 |