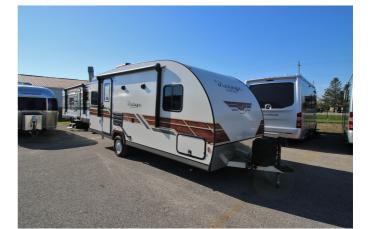

## 2023 GULFSTREAM VINTAGE CRUISER 19TWD

## SPECIFICATIONS

| Year                | 2023            |
|---------------------|-----------------|
| Manufacturer        | GULFSTREAM      |
| Brand               | VINTAGE CRUISER |
| Model               | 19TWD           |
| Туре                | Travel Trailer  |
| Status              | New             |
| Stock #             | 7107            |
| Financing Available | ✓               |
| Warranty Available  | ✓               |
| Suspension          | N/A             |
| Leveling            | N/A             |
| Exterior Length     | 19.0 ft.        |
| Dry Weight          | N/A lbs.        |
| Sleeping Capacity   | 4 person(s)     |
| Interior Colour     | CRIMSON/WOODY   |
| Exterior Colour     | WOODY WAGON     |
| Slideouts           | N/A             |
|                     |                 |