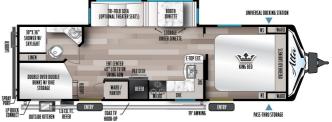

## 2023 EAST TO WEST ALTA 2800KBH

## SPECIFICATIONS

| Year                | 2023            |
|---------------------|-----------------|
| Manufacturer        | EAST TO WEST    |
| Brand               | ALTA            |
| Model               | 2800KBH         |
| Туре                | Travel Trailer  |
| Status              | New             |
| Stock #             | FR1324          |
| Financing Available | ✓               |
| Warranty Available  | ✓               |
| Suspension          | N/A             |
| Leveling            | N/A             |
| Exterior Length     | 28.0 ft.        |
| Dry Weight          | 6775 lbs.       |
| Sleeping Capacity   | 10 person(s)    |
| Interior Colour     | CASHMERE CANYON |
| Exterior Colour     | N/A             |
| Slideouts           | 1               |
|                     |                 |