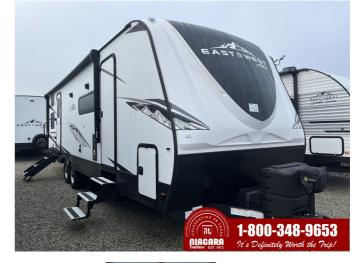

## 2023 EAST TO WEST ALTA 2800KBH

#### East to West Alta Travel Trailers

ALTA-a Latin feminine name meaning "High or Elevated"-is our premier laminated travel trailer line that officially launched in September 2019. ALTA offers 9 top selling feature rich floorplans from the small 1900MMK couples coach to the large 3150KBH family or...