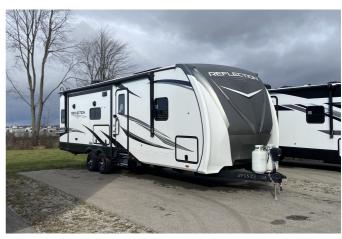

## 2023 GRAND DESIGN REFLECTION 297RSTS

#### **SPECIFICATIONS**

| ST ECH TO THORS     |                |
|---------------------|----------------|
| Year                | 2023           |
| Manufacturer        | GRAND DESIGN   |
| Brand               | REFLECTION     |
| Model               | 297RSTS        |
| Туре                | Travel Trailer |
| Status              | New            |
| Stock #             | 7137           |
| Financing Available | ✓              |
| Warranty Available  | ✓              |
| Suspension          | N/A            |
| Leveling            | N/A            |
| Exterior Length     | 33.0 ft.       |
| Dry Weight          | N/A lbs.       |
| Sleeping Capacity   | 4 person(s)    |
| Interior Colour     | N/A            |
| Exterior Colour     | N/A            |
| Slideouts           | 2              |
|                     |                |

# SELLING FEATURES

### EXTERIOR

- 80% Tint Radius Safety Glass Windows
- Battery Kill Switch in Pass Thru Storage Area
- 30# LP Bottles (2) with cover
- 30" Radius Entry Door
- Outside Shower
- Factory Installed Roof Ladder
- Marine Grade LED Hitch Light

### CONSTRUCTION

- Gel Coat Exterior Sidewalls
- Walk On Ro...