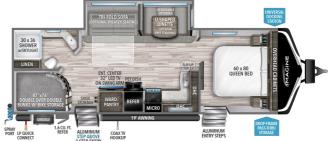

## 2023 GRAND DESIGN IMAGINE 2800BH

## **SPECIFICATIONS**

| Year                | 2023           |
|---------------------|----------------|
| Manufacturer        | GRAND DESIGN   |
| Brand               | IMAGINE        |
| Model               | 2800BH         |
| Туре                | Travel Trailer |
| Status              | New            |
| Stock #             | 7056           |
| Financing Available | ✓              |
| Warranty Available  | ✓              |
| Suspension          | N/A            |
| Leveling            | N/A            |
| Exterior Length     | 32.0 ft.       |
| Dry Weight          | N/A lbs.       |
| Sleeping Capacity   | 10 person(s)   |
| Interior Colour     | N/A            |
| Exterior Colour     | N/A            |
| Slideouts           | 1              |
|                     |                |