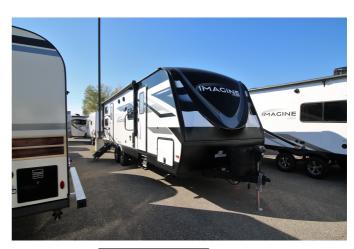

## 2023 GRAND DESIGN IMAGINE 2800BH

## **SPECIFICATIONS**

| Year                | 2023           |
|---------------------|----------------|
| Manufacturer        | GRAND DESIGN   |
| Brand               | IMAGINE        |
| Model               | 2800BH         |
| Туре                | Travel Trailer |
| Status              | New            |
| Stock #             | 7056           |
| Financing Available | ✓              |
| Warranty Available  | ✓              |
| Suspension          | N/A            |
| Leveling            | N/A            |
| Exterior Length     | 32.0 ft.       |
| Dry Weight          | N/A lbs.       |
| Sleeping Capacity   | 10 person(s)   |
| Interior Colour     | N/A            |
| Exterior Colour     | N/A            |
| Slideouts           | 1              |
|                     |                |