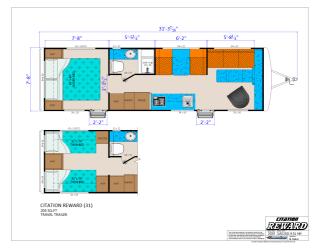

## 2022 GENERAL COACH CITATION REWARD 31

## SPECIFICATIONS

| Year                   | 2022                                      |
|------------------------|-------------------------------------------|
| Manufacturer           | GENERAL COACH                             |
| Brand                  | CITATION REWARD                           |
| Model                  | 31                                        |
| Туре                   | Travel Trailer                            |
| Status                 | New                                       |
| Stock #                | 7158                                      |
| Financing<br>Available | ✓                                         |
| Warranty<br>Available  | ~                                         |
| Suspension             | Torflex                                   |
| Leveling               | N/A                                       |
| Exterior Length        | 31.0 ft.                                  |
| Dry Weight             | N/A lbs.                                  |
| Sleeping<br>Capacity   | 5 person(s)                               |
| Interior Colour        | KEY GREY, MATTE BLUE & MADRAS<br>CHARCOAL |
| Exterior Colour        | GREY                                      |
| Slideouts              | N/A                                       |