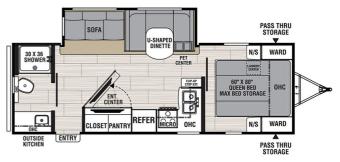

## SELLING FEATURES

Check out this beautiful travel trailer by Coachmen RV. The Northern Spirit 2557RB offers a great living space with large slide out to give it lots of room. There is so much love in this trailer like the large rear washroom, the MAX storage under the bed and the hidden storage behind the TV. The ...