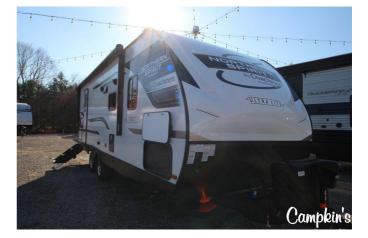

# 2023 COACHMEN NORTHERN SPIRIT ULTRA LITE 2557RB

## SELLING FEATURES

Check out this beautiful travel trailer by Coachmen RV. The Northern Spirit 2557RB offers a great living space with large slide out to give it lots of room. There is so much love in this trailer like the large rear washroom, the MAX storage under the bed and the hidden storage behind the TV. The ...