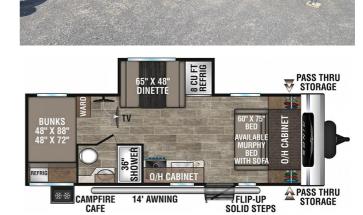

### 2023 VENTURE SONIC SN211VDB

### **SELLING FEATURES**

Specifications and Features:

- Length (ft): 27'0"
- Width (ft): 7'6"Height (ft): 10'4"
- Interior Height (ft): 6'10"
- Dry Weight (lbs): 4600
- Payload Capacity (lbs): 1290
- Hitch Weight (lbs): 600
- Number Of Fresh Water Holding Tanks: 1
- Total Fresh Water Tank Capacity (gal): 39
- Numb...