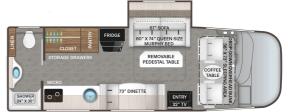

### **SELLING FEATURES**

This Class A motorhome is offered at \$139,900+ with financing at a competitive rate OAC, Some conditions apply - Ask for complete details or Call us for our best cash price.

 $100-watt\,Solar\,Panel\,with\,Controller\,Holding\,Tanks\,with\,Heat\,Pads,\,CSA,\,Ivory\,Cabinetry.$ 

INTERIOR 82" Interior Ceilin...

Powered by focusRV