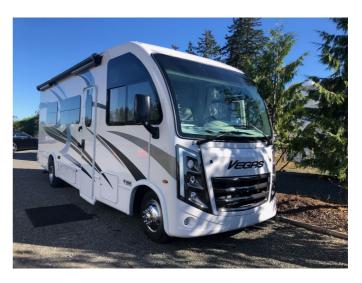

# 2023 THOR MOTOR COACH Vegas 24.3

## **SPECIFICATIONS**

| SI ECII ICITIONS    |                        |
|---------------------|------------------------|
| Year                | 2023                   |
| Manufacturer        | THOR MOTOR COACH       |
| Brand               | Vegas                  |
| Model               | 24.3                   |
| Туре                | Motorhome              |
| Class               | A                      |
| Fuel Type           | N/A                    |
| Status              | New                    |
| Stock #             | Vegas 2345             |
| Financing Available | ✓                      |
| Warranty Available  | ✓                      |
| Odometer            | 0 kms.                 |
| VIN                 | N/A                    |
| Chassis             | 2023 Ford E450 Chassis |
| Engine              | N/A                    |
| Transmission        | AUTO                   |
| Suspension          | N/A                    |
| Leveling            | N/A                    |
| Exterior Length     | 25.7 ft.               |
| Dry Weight          | N/A lbs.               |
| Sleeping Capacity   | N/A person(s)          |
| Interior Colour     | N/A                    |
| Exterior Colour     | N/A                    |
| Slideouts           | N/A                    |
|                     |                        |