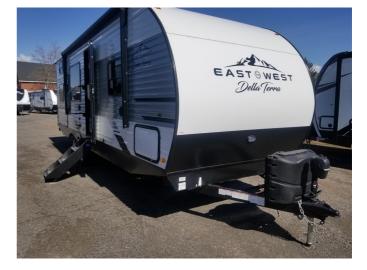

## 2022 EAST TO WEST DELLA TERRA 250BH

## SPECIFICATIONS

| Year                | 2022           |
|---------------------|----------------|
| Manufacturer        | EAST TO WEST   |
| Brand               | DELLA TERRA    |
| Model               | 250BH          |
| Туре                | Travel Trailer |
| Status              | New            |
| Stock #             | N9010900       |
| Financing Available | ×              |
| Warranty Available  | ×              |
| Suspension          | N/A            |
| Leveling            | N/A            |
| Exterior Length     | 29.2 ft.       |
| Dry Weight          | 5281 lbs.      |
| Sleeping Capacity   | 8 person(s)    |
| Interior Colour     | SILVER BIRCH   |
| Exterior Colour     | N/A            |
| Slideouts           | N/A            |
|                     |                |