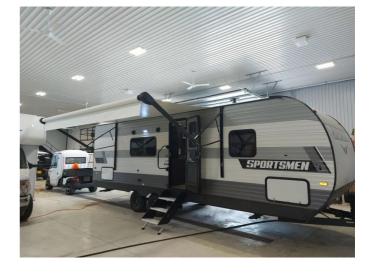

## 2022 K-Z INC. SPORTSMEN 260BHSE

## SPECIFICATIONS

| ST ECH IC/THOMS     |                |
|---------------------|----------------|
| Year                | 2022           |
| Manufacturer        | K-Z INC.       |
| Brand               | SPORTSMEN      |
| Model               | 260BHSE        |
| Туре                | Travel Trailer |
| Status              | Rental         |
| Stock #             | 1212           |
| Financing Available | ×              |
| Warranty Available  | ×              |
| Suspension          | N/A            |
| Leveling            | N/A            |
| Exterior Length     | 26.0 ft.       |
| Dry Weight          | 4596 lbs.      |
| Sleeping Capacity   | 8 person(s)    |
| Interior Colour     | N/A            |
| Exterior Colour     | N/A            |
| Slideouts           | N/A            |
|                     |                |