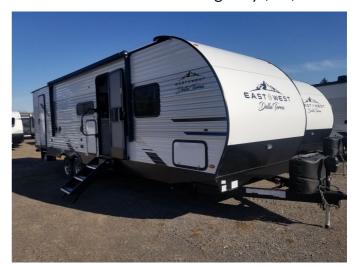

## 2023 EAST TO WEST DELLA TERRA 271BH

\$32,900.00

Originally \$69,223.00

## **SPECIFICATIONS**

| Year                | 2023           |
|---------------------|----------------|
| Manufacturer        | EAST TO WEST   |
| Brand               | DELLA TERRA    |
| Model               | 271BH          |
| Туре                | Travel Trailer |
| Status              | New            |
| Stock #             | P9012026       |
| Financing Available | ×              |
| Warranty Available  | ×              |
| Suspension          | N/A            |
| Leveling            | N/A            |
| Exterior Length     | 34.4 ft.       |
| Dry Weight          | 6797 lbs.      |
| Sleeping Capacity   | 10 person(s)   |
| Interior Colour     | SILVER BIRCH   |
| Exterior Colour     | N/A            |
| Slideouts           | 1              |