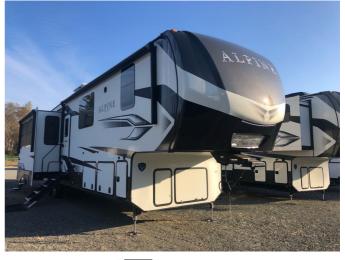

### 2022 KEYSTONE Alpine 3910RK Rear Kitchen w/2 Bath

#### SELLING FEATURES

Your Ultimate Mobile Sanctuary, Designed for Adventure and Luxury:

Imagine embarking on unforgettable journeys in your RV, a sanctuary that blends cutting-edge technology with the comforts of a high-end home. The Level Up Six Point Auto Leveling system ensures you're always perfectly positione...