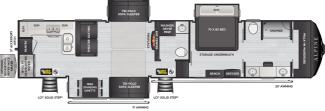

### 2022 KEYSTONE Alpine 3910RK Rear Kitchen w/2 Bath

#### SPECIFICATIONS

| 2022                         |
|------------------------------|
| KEYSTONE                     |
| Alpine                       |
| 3910RK Rear Kitchen w/2 Bath |
| Fifth Wheel                  |
| New                          |
| Alpine 2325                  |
| ✓                            |
| ✓                            |
| N/A                          |
| N/A                          |
| 43.0 ft.                     |
| 13517 lbs.                   |
| N/A person(s)                |
| N/A                          |
| N/A                          |
| N/A                          |
|                              |